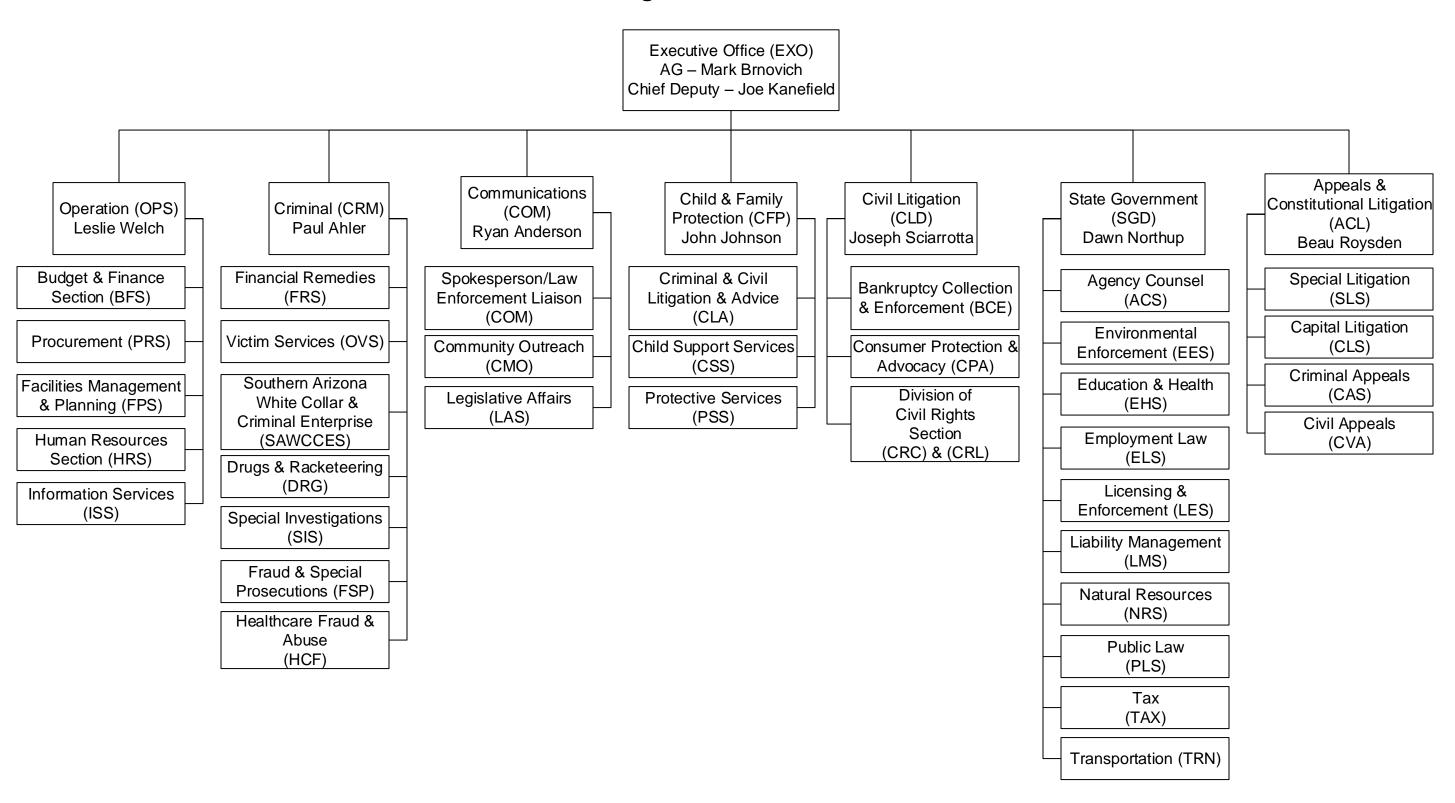

| 373 |



August 30, 2019

The Honorable Doug Ducey Governor of the State of Arizona 1700 West Washington Street Phoenix, Arizona 85007

Dear Governor Ducey:

I am pleased to deliver this Fiscal Year 2021 Budget Request for the Department of Law.

The following continuation budget reflects our mission to fulfil the most important functions of government; to uphold the rule of law and to protect the rights of all, especially the rights of those who cannot protect themselves.

On behalf of the dedicated public servants at the Department of Law, I thank you for your consideration and I look forward to further discussion regarding the details of this submittal.

Sincerely,

Mark Brnovich Attorney General

# **Arizona Attorney General's Office**

# **Organizational Chart**





### **State of Arizona Budget Request**

#### State Agency

#### **Attorney General - Department of Law**

A.R.S. Citation: 41-193

#### Governor DUCEY:

This and the accompanying budget schedules, statements and explanatory information constitute the operating budget request for this agency for Fiscal Year 2021.

To the best of my knowledge all statements and explanations contained in the estimates submitted are true and correct.

| Agency Head: | Lizette | Morgan |
|--------------|---------|--------|
|--------------|---------|--------|

Title: For Mark Brnovich, Attny General

(signature)

Phone: (602) 542-8445

| Appropriated Funds                                      | FY 2020<br>Approp | FY 2021<br>Fund. Issue | FY 2021<br>Total Budget |
|------------------------------------------