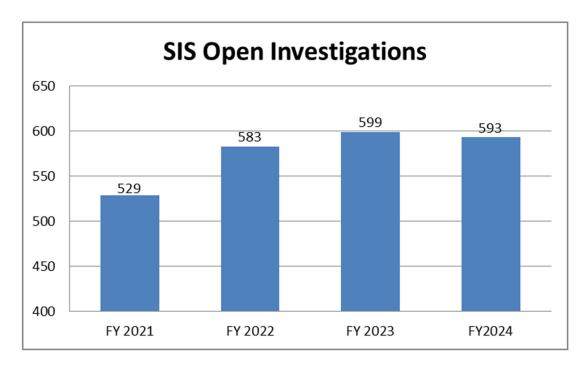

nvestigative expertise for crimes within the AGO's jurisdiction. This includes criminal investigations of those offenses that fall within the purview of the office, prosecution assistance, and the identification and removal of assets obtained through illicit criminal activity. Given the scope of the AGO's jurisdiction, SIS is well-versed at investigating crimes across multiple Arizona counties, other states, and foreign counties. Accordingly, SIS often works with local, county, state, and federal level law enforcement partners on joint investigations and task forces.

### DECISION PACKAGE FY2026

Investigations and prosecutions have been on the rise. From FY21 to FY24 open investigations in SIS have increased by 12%. The following table illustrates SIS caseloads over the past four years.



RICO prosecutions have continued to increase. More recently, the AGO has helped uncover a massive fraud with behavioral health and sober living homes funded by AHCCCS. The AGO has received and accepted over 250 referrals alleging credible allegations of Medicaid fraud, totaling potentially more than \$1 billion in AHCCCS funds stolen by businesses pretending to treat Arizona citizens suffering the terrible effects of drug and alcohol abuse.

These cases are still ongoing and are being actively investigated and prosecuted by the AGO. As of June 2024, the Criminal Division has indicted 97 individuals and entities involved in this crime wave, and we have, through the AGO's Financial Remedies Section, seized in excess of \$139 million dollars in fraudulent billing for forfeiture proceedings