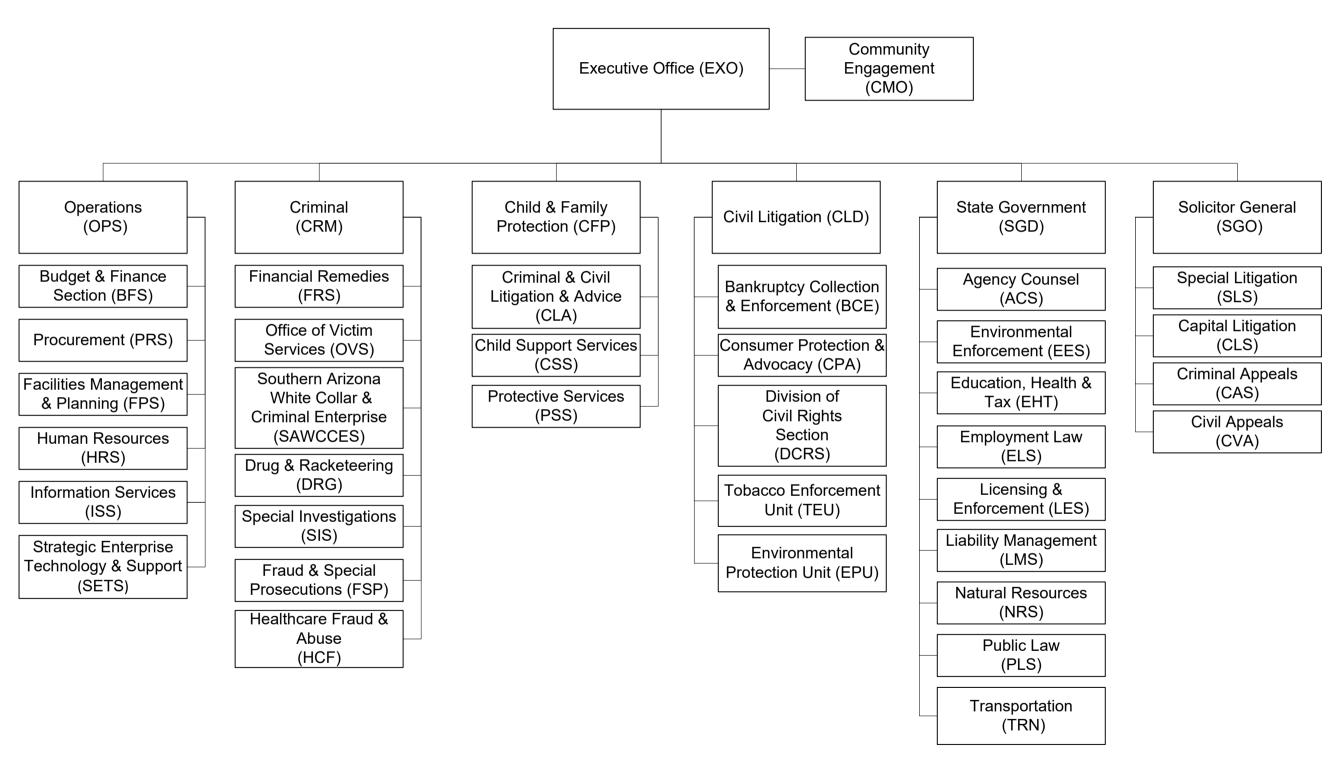

RNEY GENERAL STATE OF ARIZONA

August 30, 2024

The Honorable Katie Hobbs Governor of the State of Arizona 1700 West Washington Street Phoenix, Arizona 85007

#### Dear Governor Hobbs:

I am pleased to deliver this Fiscal Year 2026 Budget Request for the Department of Law.

The following budget reflects our mission and unwavering commitment to fulfilling essential functions of government, upholding the rule of law and protecting the rights of all, especially the most vulnerable.

On behalf of the dedicated public servants of the Department of Law, I thank you for your consideration and I would be pleased to answer any questions that you may have regarding this submittal.

Sincerely,

Kris Mayes

Arizona Attorney General

# **Arizona Attorney General's Office**

# **Organizational Chart**





## **State of Arizona Budget Request**

State Agency

**Attorney General - Department of Law** 

A.R.S. Citation: A.R.S. § 41-191

#### **Governor Hobbs:**

This and the accompanying budget schedules, statements and explanatory information constitute the operating budget request for this agency for Fiscal Year 2026.

To the best of my knowledge all statements and explanations contained in the estimates submitted are true and correct.

Agency Head: Kris Mayes

Title: Attorney General

8/28/2024

(signature)

Phone: (602) 542-7000

Prepared by: Lizette Morgan

Email Address: lizette.morgan@azag.g

٥v

Date Prepared: August 28, 2024

| Appropriated Funds                                                                 | FY 2025<br>Expenditure<br>Plan | FY 2026<br>Funding<br>Issue | FY 2026