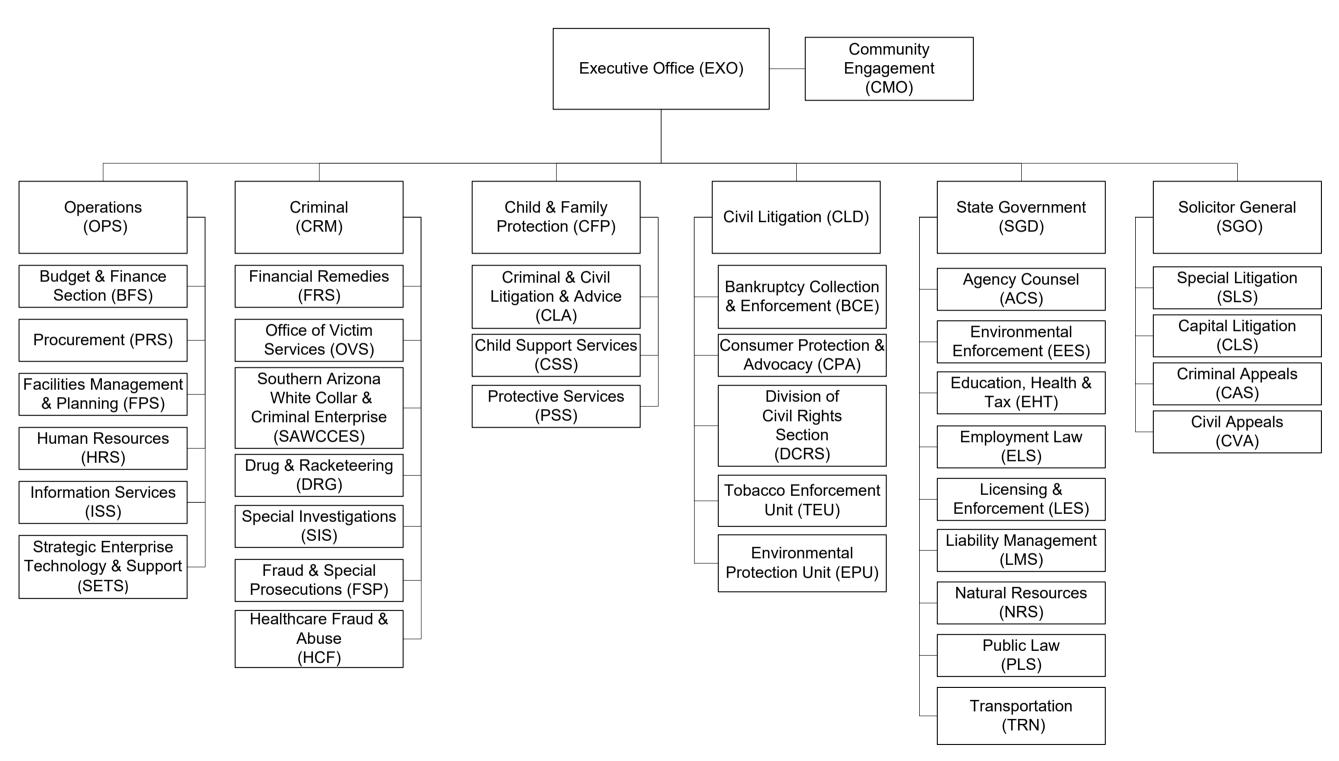

RNEY GENERAL STATE OF ARIZONA

August 30, 2024

The Honorable Katie Hobbs Governor of the State of Arizona 1700 West Washington Street Phoenix, Arizona 85007

#### Dear Governor Hobbs:

I am pleased to deliver this Fiscal Year 2026 Budget Request for the Department of Law.

The following budget reflects our mission and unwavering commitment to fulfilling essential functions of government, upholding the rule of law and protecting the rights of all, especially the most vulnerable.

On behalf of the dedicated public servants of the Department of Law, I thank you for your consideration and I would be pleased to answer any questions that you may have regarding this submittal.

Sincerely,

Kris Mayes

Arizona Attorney General

# **Arizona Attorney General's Office**

# **Organizational Chart**





## **State of Arizona Budget Request**

State Agency

**Attorney General - Department of Law** 

A.R.S. Citation: A.R.S. § 41-191

#### **Governor Hobbs:**

This and the accompanying budget schedules, statements and explanatory information constitute the operating budget request for this agency for Fiscal Year 2026.

To the best of my knowledge all statements and explanations contained in the estimates submitted are true and correct.

Agency Head: Kris Mayes

Title: Attorney General

Kris Mayes

9/3/2024

(signature)

Phone: (602) 542-7000

Prepared by: Lizette Morgan

Email Address: lizette.morgan@azag.g

٥v

Date Prepared: September 3, 2024

| Appropriated Funds                                                                 | FY 2025<br>Expenditure<br>Plan | FY 2026<br>Funding<br>Is